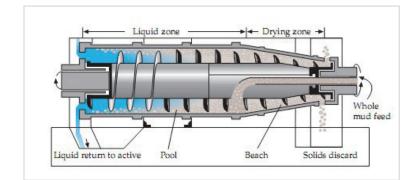

## **Features**

**Innovative design** includes longer bowl for increased retention time, resulting in drier solids and finer cut points.

**Tungsten carbide scroll points** with wide spacing flights at tapered end create a finer layer of conveyed solids for consistent, uniform separation and maximum solids-control efficiency.

Stainless steel bowl, scroll, compartment and cover resist corrosion and provide long service life.

**Precision balanced to run at high RPMs** for extended periods with greater efficiency, minimizing maintenance and downtime.