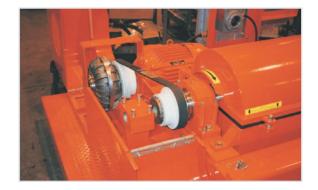

## **Features**

**Innovative design** includes longer bowl for increased retention time, resulting in drier solids and finer cut points.

**Tungsten carbide scroll points** with wide spacing flights at tapered end create a finer layer of conveyed solids for consistent, uniform separation and maximum solids-control efficiency.

Stainless steel bowl, scroll, compartment and cover resist corrosion and provide long service life.

**Precision balanced to run at high RPMs** for extended periods with greater efficiency, minimizing maintenance and downtime.