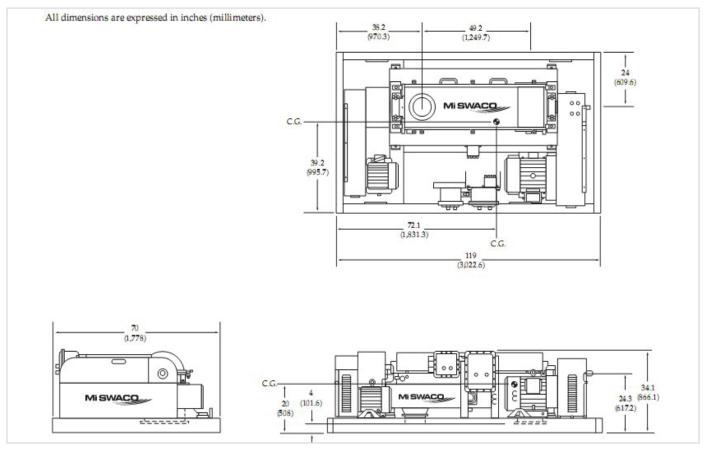

## **Specifications**

| Bowl Size in. (mm) | Length in. (mm) | Width in. (mm) | Height in. (mm) | Weight lb (kg) | hp     |
|--------------------|-----------------|----------------|-----------------|----------------|--------|
| 14 x 56            | 119             | 70             | 34.1            | 4,800          | 25/7.5 |
| 356 x 1,422        | 3,022.6         | 1,778          | 866.1           | 1,832          |        |

## **Engineering Drawing: 518 CENTRIFUGE**

P.O. Box 42842 Houston, Texas 77242-2842 Tel: 281-561-1300 Fax: 281-561-1441 www.miswaco.com E-mail: questions@miswaco.com

This information is supplied solely for informational purposes and M-I SWACO makes no guarantees or warranties, either expressed or implied, with respect to the accuracy and use of this data. All product warranties and guarantees shall be governed by the Standard Terms of Sale.